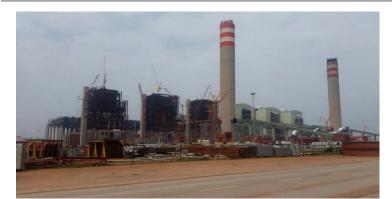

## **Project Overall Description**

Medupi Power Station is a dry-cooled coal-fired power station being built by Eskom near Lephalale in Limpopo province, South Africa. When completed, the power station is to have six boilers each powering an 800 MW turbine, producing 4800 MW of power. It is expected to become the largest dry-cooled coal-fired power station in the world. Murray and Roberts Electrical and Instrumentation (Wade Walker) is in Joint Venture with Actom (Contract Lead) Responsible for the Installation of Instrumentation of Unit 6, 5, 4 (Power Island) and the Balance of Plant (BOP). The "Power Island" comprises the boiler, the fabric filter plant, the turbine, the air cooled condenser plant, the condensate polishing plant, the fuel oil plant, the closed circuit auxiliary, cooling plant, the related station electrical reticulation, all the applicable control suites and includes all common plant areas not specific to any individual Power Island unit.